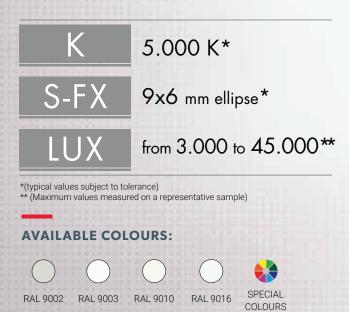

## DESIGN

Medical Device complies with Directive 93/42/EEC and s.m.i. - Medical devices - class I Applied Standards: EN 60601-1, EN 60601-1-2, EN 60825, EN 62471; Warranty 12 months \*(The above specifications are typical values subject to tolerance)

\*\* (Maximum values measured on a representative sample)