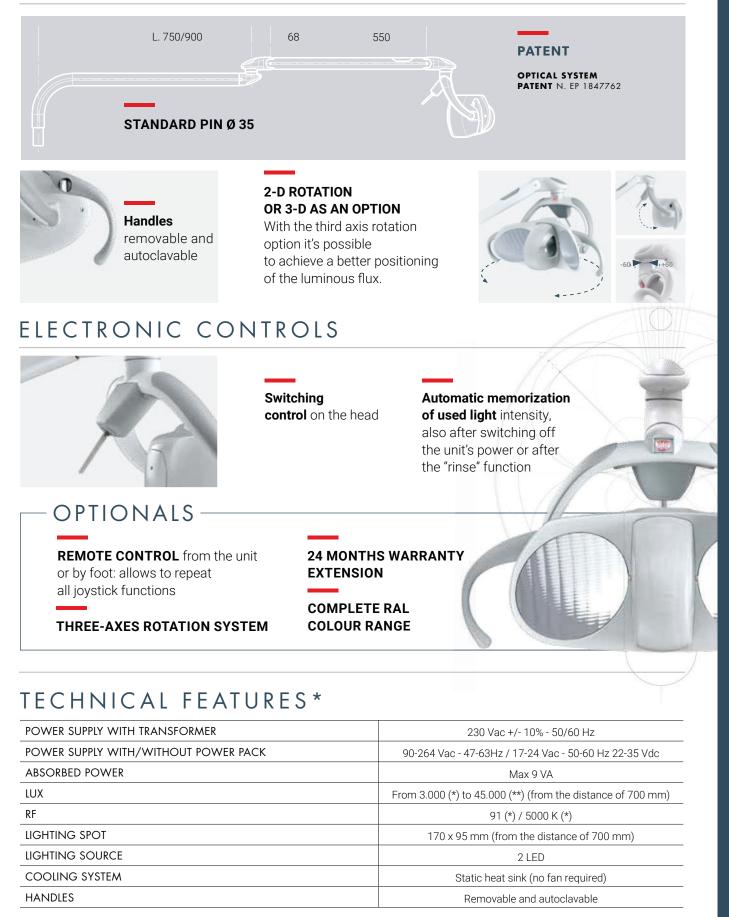

MAIA is equipped with a new electronic board for a perfect compatibility with the video acquisition systems and the diagnostic tools.

> 12 MONTHS WARRANTY

CE

Medical Device complies to the directive 93/42/EEC FARO S.p.A.: Via Faro, 15 20876 Ornago (Italy)